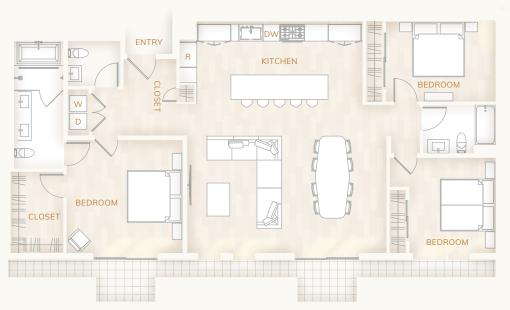

## **BEDROOM**

3

**BATH** 

2.5

**SQFT** 

~1,600

## OUTLOOK Nob Hill

Experience a truly extended layout in this Residence extending along the building's length, adorned with a continuous and generously sized balcony. Full-height glass doors frame captivating views of Nob Hill and the Transamerica Pyramid beyond. A European kitchen with custom veneer wood cabinetry sits at the center of the residence making it perfect for entertaining. The primary suite boasts a spacious walk-in closet, extending the functional space.