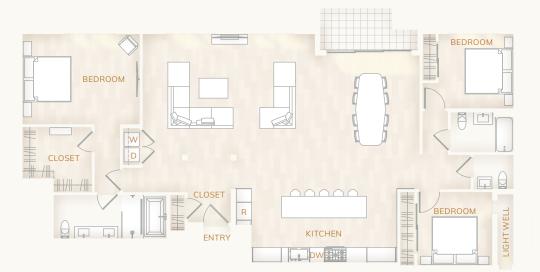

BEDROOM

3

## BATH

2.5

sqft ~1,960

## оитьоок Marin Headlands

Discover a panoramic layout in this Residence stretching along the building's length. Full-height glass doors frame captivating vistas down Polk Street and of the bay. At the heart of the residence, a European kitchen with custom veneer wood cabinetry awaits, ideal for hosting gatherings. The primary suite is complimented by a generously sized walk-in closet.