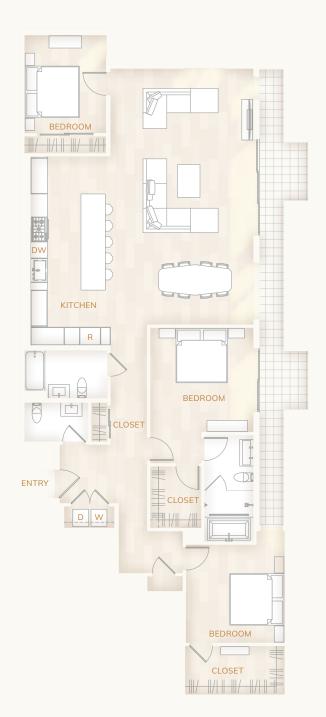

**BEDROOM** 

3

**BATH** 

2.5

**SQFT** 

~1,864

## Russian Hill

This residence showcases an extensive living space thoughtfully oriented towards the breathtaking views of Russian Hill northeast. A continuous deck runs parallel, offering a seamless connection to the surroundings. The space lends itself to limitless possibilities for personalized configurations. A European kitchen with custom veneer wood cabinetry is positioned in the center of the residence, ideal for effortless entertaining.