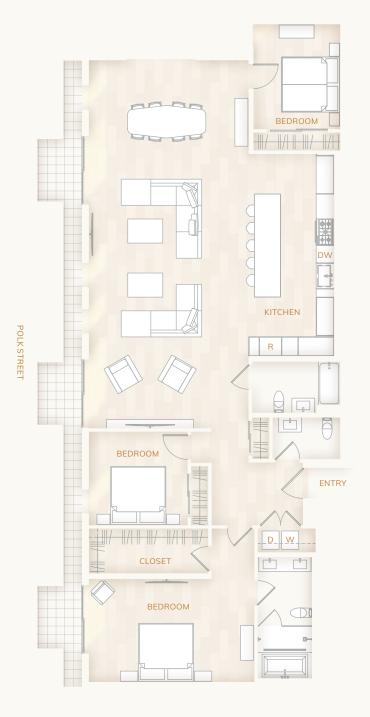

**BEDROOM** 

3

**BATH** 

2.5

**SQFT** 

~2,003

## оитьоок Golden Gate Bridge

Embrace a living space thoughtfully designed to capture the breathtaking views of the iconic Golden Gate Bridge.
Featuring the longest balcony in the Penthouse collection, experience indoor-outdoor living like no other in this residence. A European kitchen with custom veneer wood cabinetry is perfectly suited for effortless entertaining with an enviable background. This residence unfolds an array of configurations tailored to you.