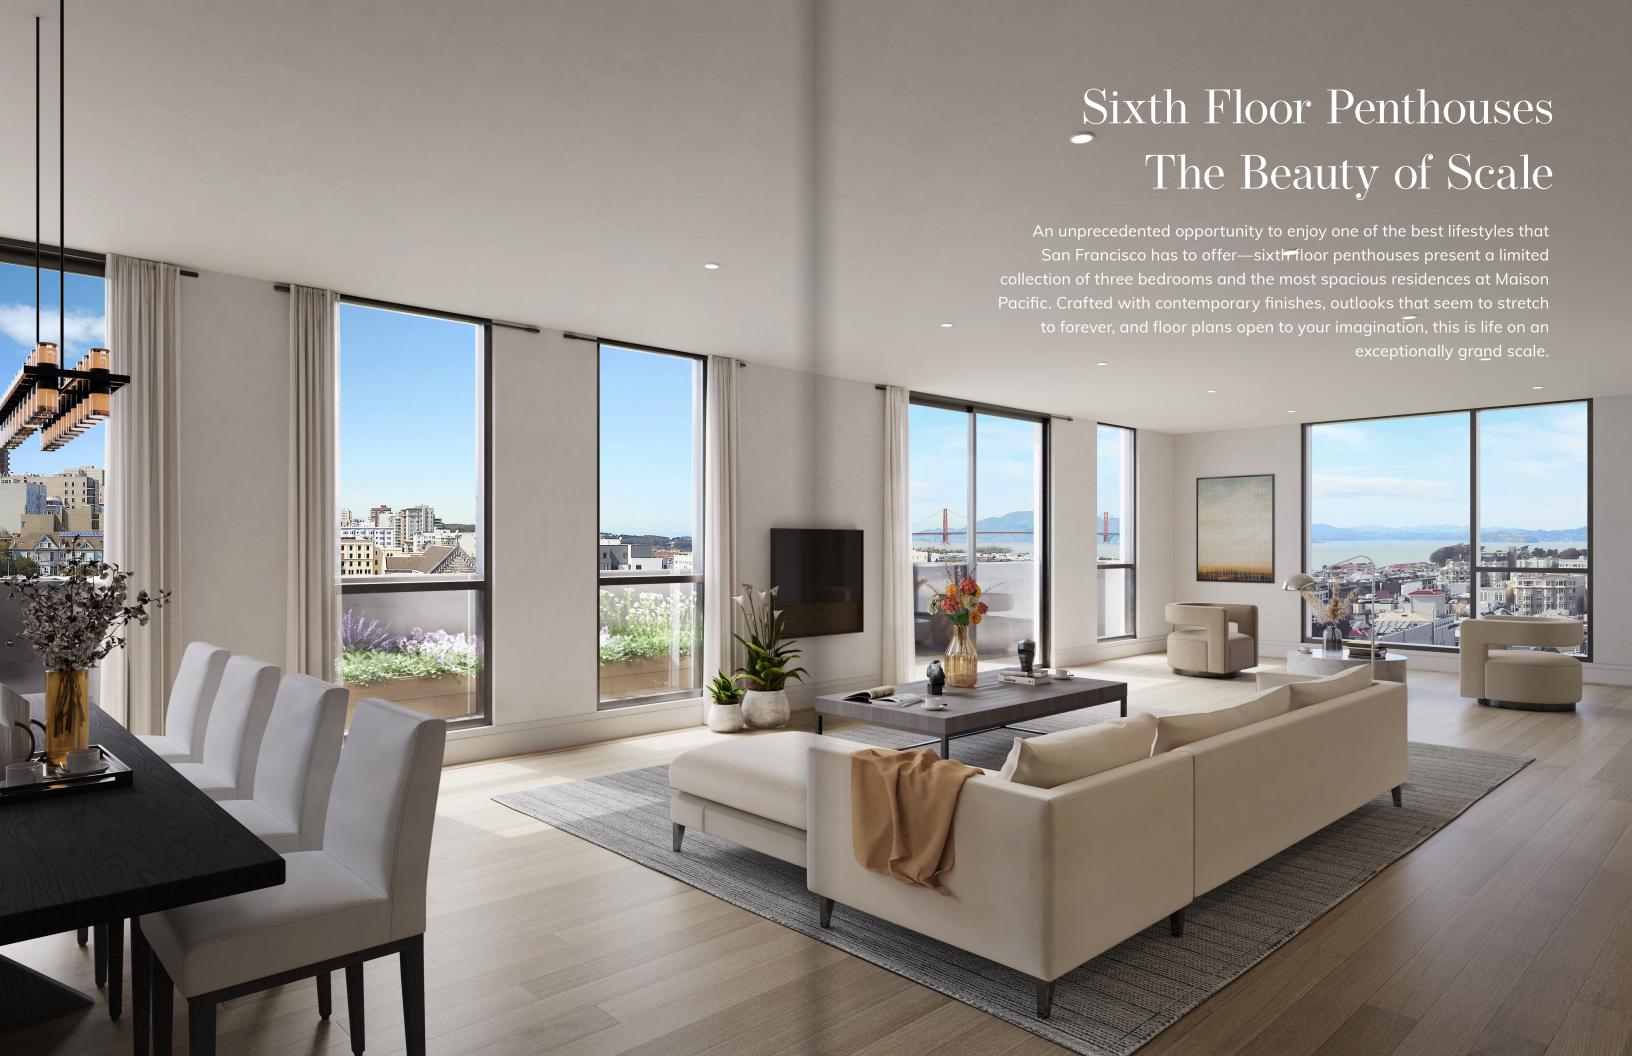

Boutique. Charm. Modest. Elegant.

Maison Pacific is your gateway to a life that entertains, excites and inspires—with the penthouse floor, your own private sanctuary. All three-bedroom, 2.5-bath residences feature very distinct layouts, yet each boasts impressive space and views.

The hallway design, wood-panel treatment, and the unit door entrance together establish a sense of arrival rhythm that is unique to the penthouse floor.

Stunning views of Russian Hill are showcased through a wall of floor-to-ceiling windows. Striking black aluminum-framed windows invite brilliant natural light in and a sweeping terrace extends the living and dining area in breathtaking fashion.

#### Scenic Vistas

No two penthouse residences have the same outlook. Whether streetscape, the Golden Gate Bridge, Nob Hill or the Transamerica Pyramid, every view is equally spectacular from the sixth floor.