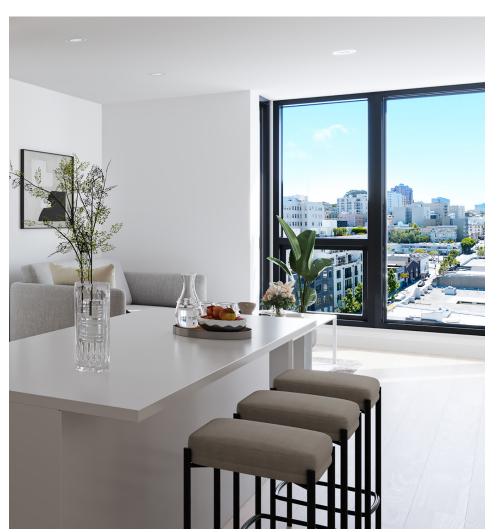

#### A kitchen with European flair

A fully integrated kitchen with modern fixtures, this is your private sanctuary for cooking, hosting, and entertaining.

#### Materials that stand the test of time

From solid construction, walnut flooring and considerate appointments, Maison Pacific creates a strong foundation for a life fulfilled. Classic and contemporary—much like Russian Hill itself—timeless, natural materials hug every corner of every Maison Pacific home.

Dine under the stars on your balcony or catch the rising sun framed by vast, floor-toceiling windows.