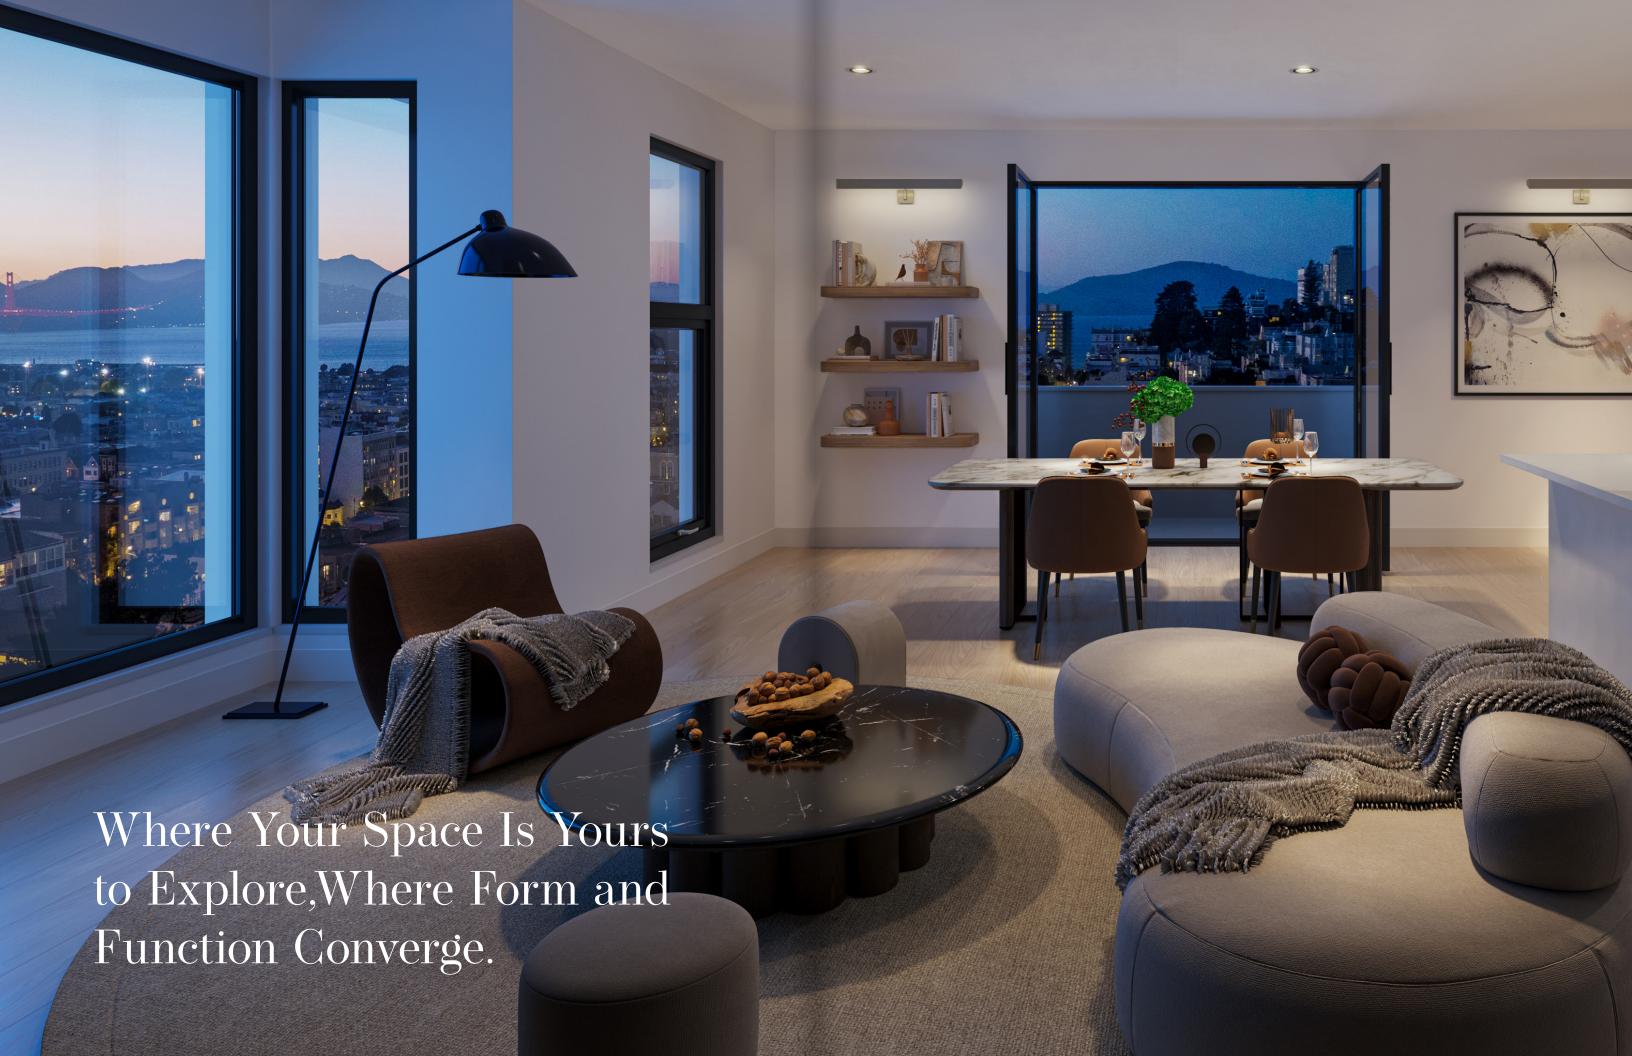

Boutique. Charm. Modest. Elegant.

Maison Pacific is your gateway to a life that entertains, excites and inspires—with the penthouse floor, your own private sanctuary. All three-bedroom, 2.5-bath residences feature very distinct layouts, yet each boasts impressive space and views.

The hallway design, wood-panel treatment, and the unit door entrance together establish a sense of arrival rhythm that is unique to the penthouse floor.

Stunning views of Russian Hill are showcased through a wall of floor-to-ceiling windows. Striking black aluminum-framed windows invite brilliant natural light in and a sweeping terrace extends the living and dining area in breathtaking fashion.

#### Scenic Vistas

No two penthouse residences have the same outlook. Whether streetscape, the Golden Gate Bridge, Nob Hill or the Transamerica Pyramid, every view is equally spectacular from the sixth floor.