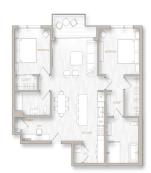

Boutique. Charm. Modest. Elegant.

Maison Pacific is your gateway to a life that entertains, excites and inspires—with the penthouse floor, your own private sanctuary. All three-bedroom, 2.5-bath residences feature very distinct layouts, yet each boasts impressive space and views.