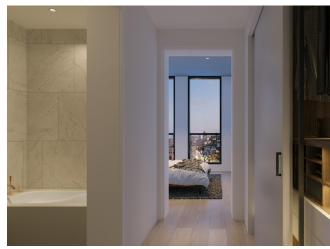

#### Materials that stand the test of time

From solid construction, walnut flooring and considerate appointments, Maison Pacific creates a strong foundation for a life fulfilled. Classic and contemporary—much like Russian Hill itself—timeless, natural materials hug every corner of every Maison Pacific home.

At your feet are engineered oak wood flooring with accent inlay.
Lighter and brighter, it beautifully opens up the floor for an expansive look and feel throughout your home.

Every detail has been considered for the utmost in form, function and finesse—from the kitchen layout to the cabinet space and drawer configuration. Everything fits your needs—and you.