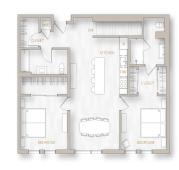

Boutique. Charm. Modest. Elegant.

Maison Pacific is your gateway to a life that entertains, excites and inspires—with the penthouse floor, your own private sanctuary. All three-bedroom, 2.5-bath residences feature very distinct layouts, yet each boasts impressive space and views.

The hallway design, wood-panel treatment, and the unit door entrance together establish a sense of arrival rhythm that is unique to the penthouse floor.

Stunning views of Russian Hill are showcased through a wall of floor-to-ceiling windows. Striking black aluminum-framed windows invite brilliant natural light in and a sweeping terrace extends the living and dining area in breathtaking fashion.