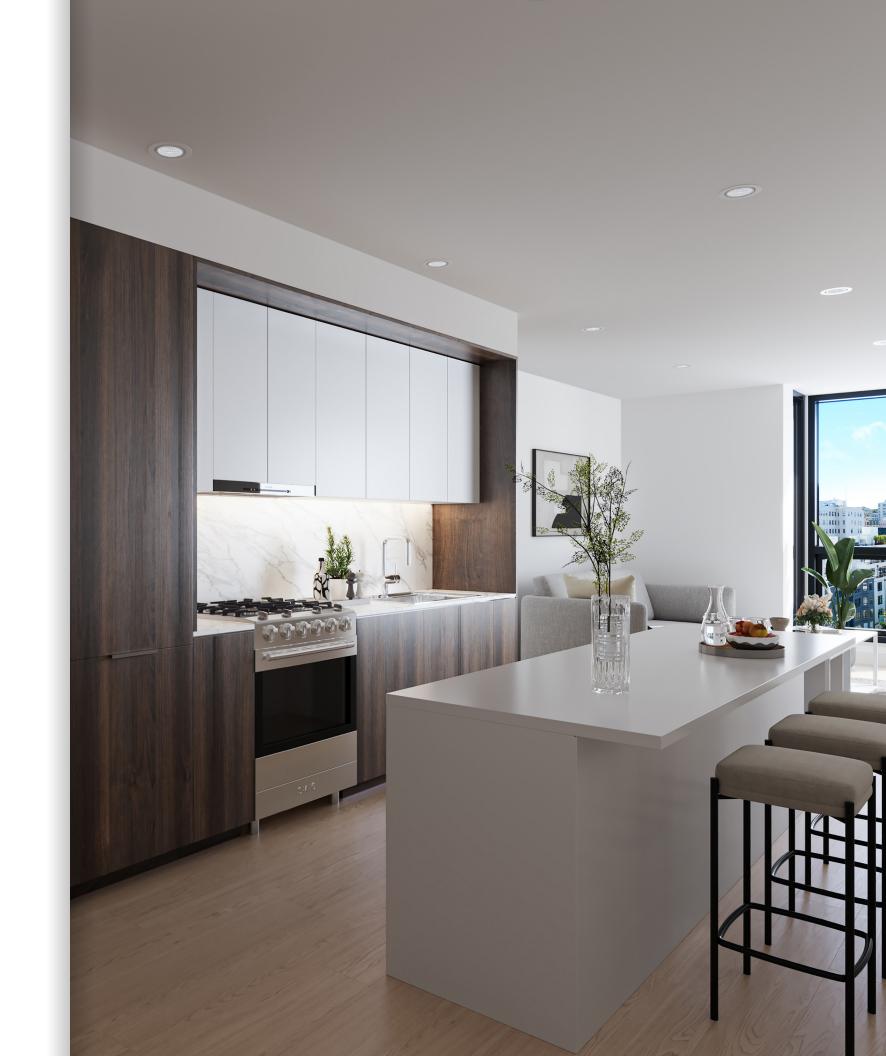

#### A kitchen with European flair

A fully integrated kitchen with modern fixtures, this is your private sanctuary for cooking, hosting, and entertaining.

#### Materials that stand the test of time

From solid construction, walnut flooring and considerate appointments, Maison Pacific creates a strong foundation for a life fulfilled. Classic and contemporary—much like Russian Hill itself—timeless, natural materials hug every corner of every Maison Pacific home.