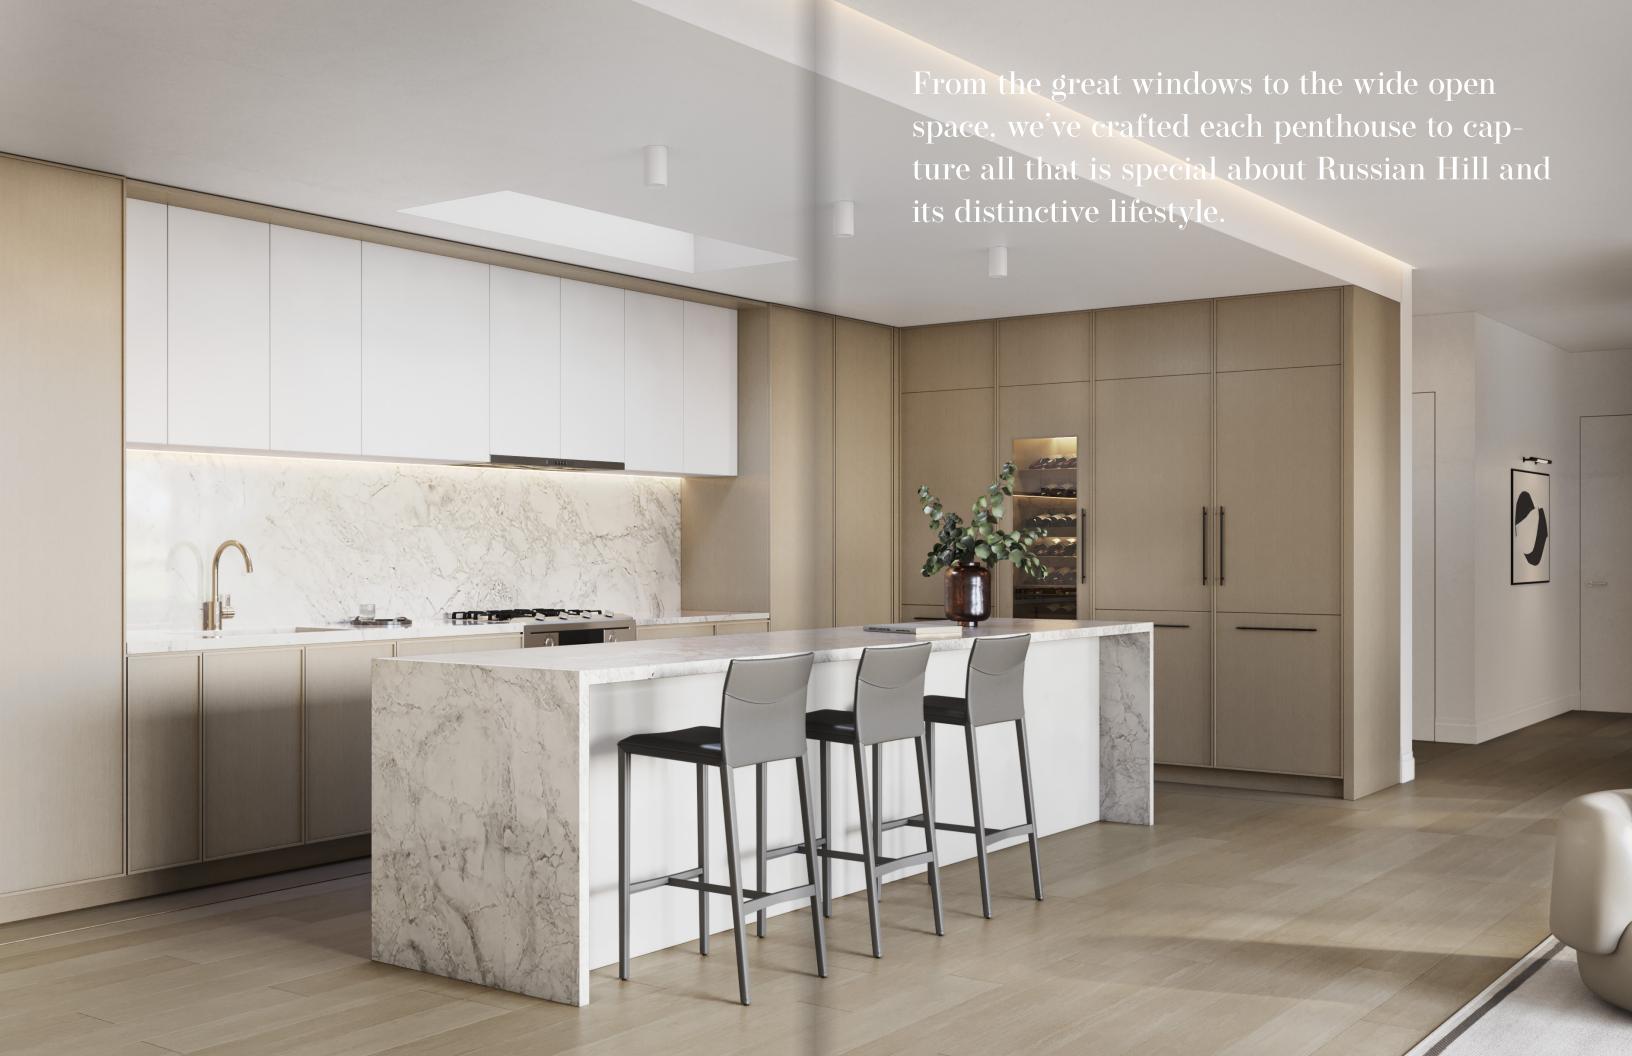

#### A kitchen with European flair

A fully integrated kitchen with modern fixtures, this is your private sanctuary for cooking, hosting, and entertaining.

#### **Interior Features**

The materials, the individual touches, the design that thoughtfully went into the kitchen transform cooking into an art—especially with modern shaker frame cabinets, matching engineered quartz backsplash and countertops, glass front wine cooler, and stunning views that paint a beautiful picture over breakfast, lunch or dinner.