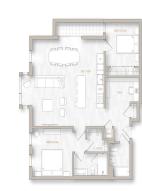

## Grow. Dream. Explore. Experience Life Extended

Imagine the space to create, work, exercise, or nurture your little ones—Maison Pacific upgrades your living experience with an open den in select one-and two-bedroom homes.

### Tailored to Your Lifestyle

The den, cleverly integrated off the main living area, expands your living space—a Maison Pacific first.

Convert the space into a work-from-home office, creative studio, media room, nursery, or exercise space—whatever you need it to be.

Boutique. Charm. Modest. Elegant.

Maison Pacific is your gateway to a life that entertains, excites and inspires—with the penthouse floor, your own private sanctuary. All three-bedroom, 2.5-bath residences feature very distinct layouts, yet each boasts impressive space and views.