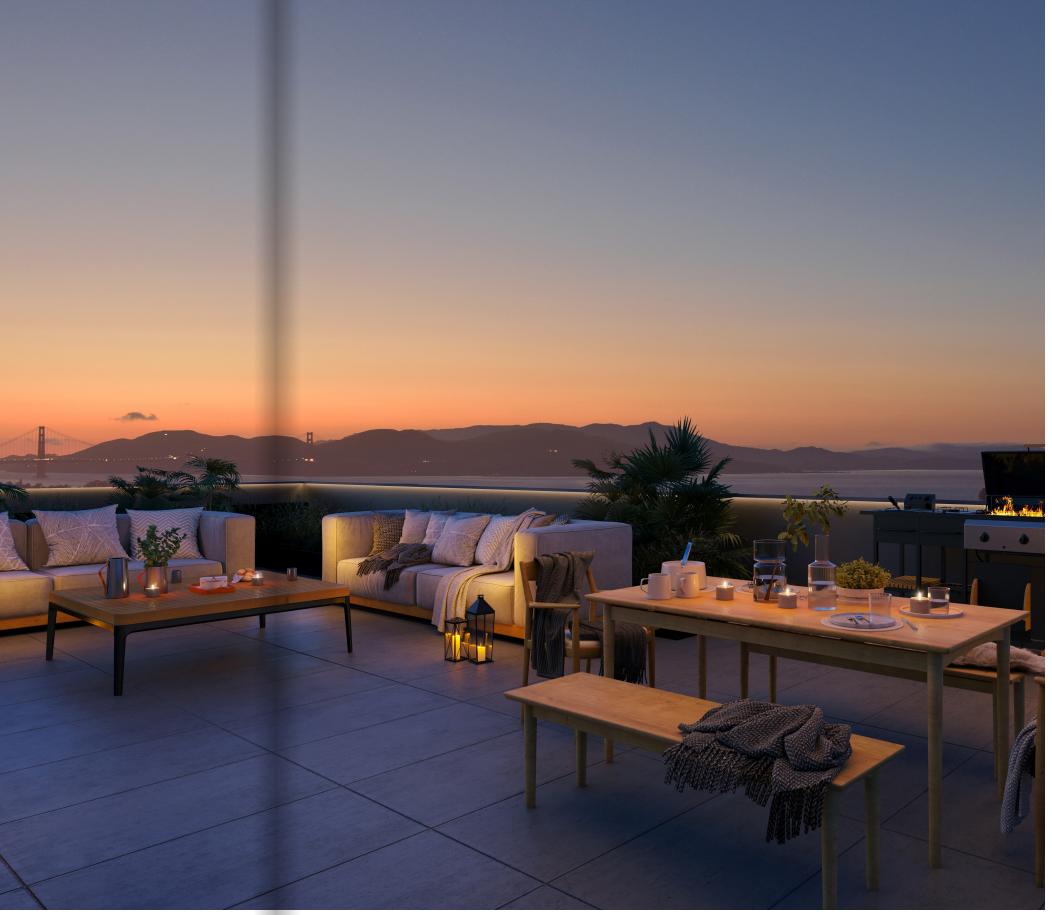

#### Amenities

- 1. Boutique lobby with attendant
- 2. Latch concierge entrance system
- 3. Roof deck with outdoor grill
- 4. Private outdoor patios & balconies (in select homes)
- 5. Bay views (in select homes)
- 6. Light-filled garden court
- 7. Secured, freestanding parking (in-select homes)
- 8. Bike storage room
- 9. Webpass from Google Fiber