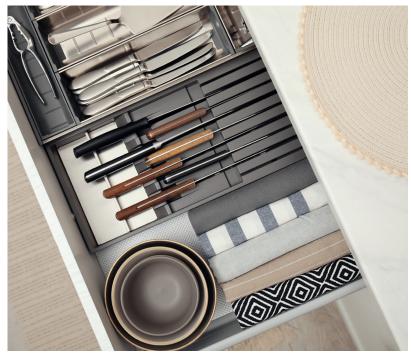

At your feet are engineered oak wood flooring with accent inlay.
Lighter and brighter, it beautifully opens up the floor for an expansive look and feel throughout your home.

Every detail has been considered for the utmost in form, function and finesse—from the kitchen layout to the cabinet space and drawer configuration. Everything fits your needs—and you.