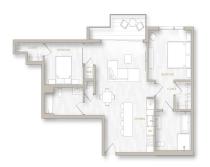

# Where a choice of layouts easily indulges your every need and want.

"We designed Maison Pacific to honor the historic legacy of Russian Hill. The sleek exterior blends cohesively with its surroundings; the interior features classic, timeless materials, with expansive floor plans that maximize living space."

Boutique. Charm. Modest. Elegant.

Maison Pacific is your gateway to a life that entertains, excites and inspires—with the penthouse floor, your own private sanctuary. All three-bedroom, 2.5-bath residences feature very distinct layouts, yet each boasts impressive space and views.