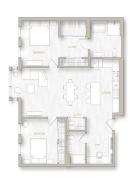

## Grow. Dream. Explore. Experience Life Extended

Imagine the space to create, work, exercise, or nurture your little ones—Maison Pacific upgrades your living experience with an open den in select one-and two-bedroom homes.

### Tailored to Your Lifestyle

The den, cleverly integrated off the main living area, expands your living space—a Maison Pacific first.

Convert the space into a work-from-home office, creative studio, media room, nursery, or exercise space—whatever you need it to be.

Boutique. Charm. Modest. Elegant.

Maison Pacific is your gateway to a life that entertains, excites and inspires—with the penthouse floor, your own private sanctuary. All three-bedroom, 2.5-bath residences feature very distinct layouts, yet each boasts impressive space and views.