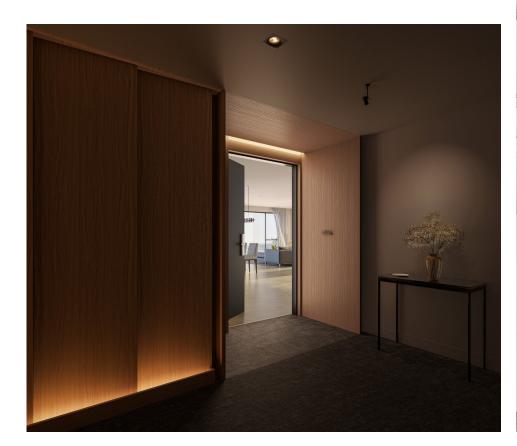

The hallway design, wood-panel treatment, and the unit door entrance together establish a sense of arrival rhythm that is unique to the penthouse floor.

Stunning views of Russian Hill are showcased through a wall of floor-to-ceiling windows. Striking black aluminum-framed windows invite brilliant natural light in and a sweeping terrace extends the living and dining area in breathtaking fashion.