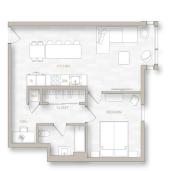

## Grow. Dream. Explore. Experience Life Extended

Imagine the space to create, work, exercise, or nurture your little ones—Maison Pacific upgrades your living experience with an open den in select one-and two-bedroom homes.

### Tailored to Your Lifestyle

The den, cleverly integrated off the main living area, expands your living space—a Maison Pacific first.

Convert the space into a work-from-home office, creative studio, media room, nursery, or exercise space—whatever you need it to be.