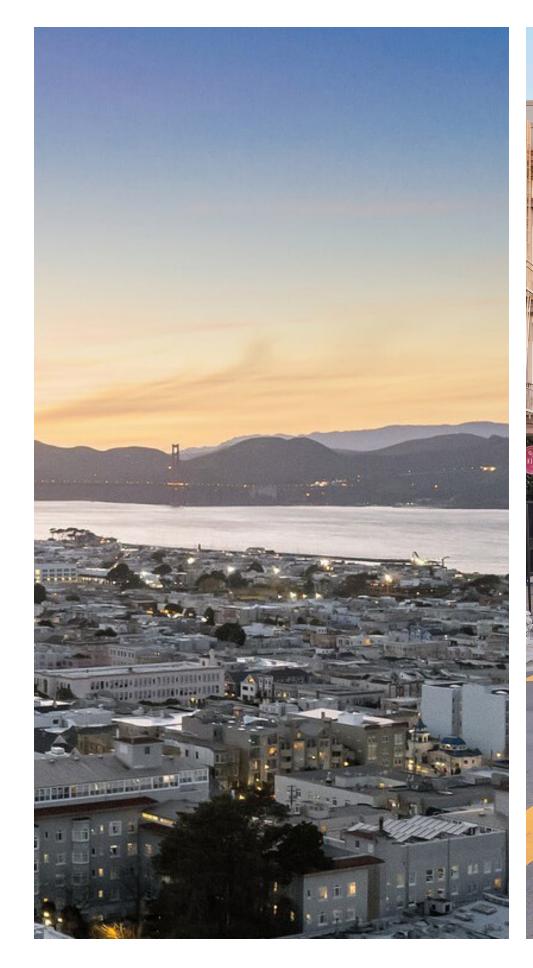

#### Scenic Vistas

No two penthouse residences have the same outlook. Whether streetscape, the Golden Gate Bridge, Nob Hill or the Transamerica Pyramid, every view is equally spectacular from the sixth floor.

# Historic. Balanced. Distinctive. Experience Life Within.

Where a poised, sophisticated lifestyle awaits amid the coveted Russian Hill, with San Francisco landmarks such as the Golden Gate Bridge as your backdrop.