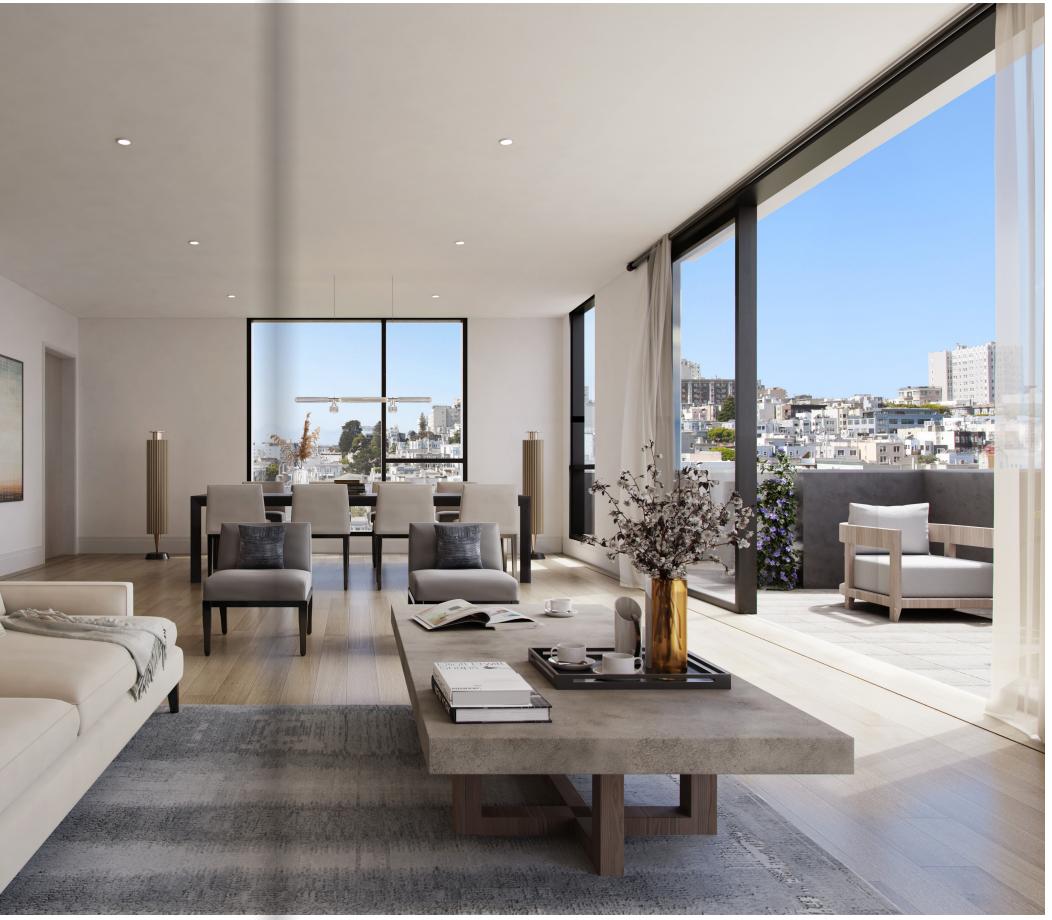

Boutique. Charm. Modest. Elegant.

Maison Pacific is your gateway to a life that entertains, excites and inspires—with the penthouse floor, your own private sanctuary. All three-bedroom, 2.5-bath residences feature very distinct layouts, yet each boasts impressive space and views.

The hallway design, wood-panel treatment, and the unit door entrance together establish a sense of arrival rhythm that is unique to the penthouse floor.

Stunning views of Russian Hill are showcased through a wall of floor-to-ceiling windows. Striking black aluminum-framed windows invite brilliant natural light in and a sweeping terrace extends the living and dining area in breathtaking fashion.